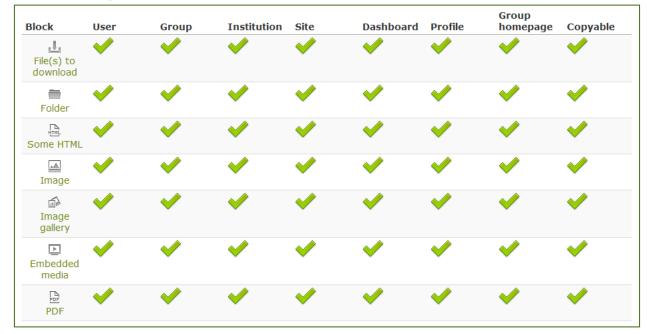

## 6.6. Blocks in various pages

Certain blocks can only exist in certain page contexts. For example, the wall can only be placed on the profile page whereas the text box can be used on any page. There are a number of page contexts which can have different blocks:

- portfolio page
- group page
- institution page
- site page
- profile page
- dashboard page

The following list shows in which contexts a specific block and therefore a specific artefact can be used. It also shows which blocks can be copied.



#### 6.6.1. Files, images and video

#### 6.6.2. Journals

| Block                        | User     | Group | Institution | Site | Dashboard | Profile  | Group<br>homepage | Copyable |
|------------------------------|----------|-------|-------------|------|-----------|----------|-------------------|----------|
| ]<br>Journal                 | <b>~</b> |       |             |      | <b>~</b>  | <b>~</b> |                   | <b>~</b> |
| Journal<br>entry             | <b>~</b> |       |             |      | <b>~</b>  | <b>~</b> |                   | ✓        |
| Recent<br>journal<br>entries | <b>~</b> |       |             |      | <b>~</b>  | <b>~</b> |                   |          |
| Tagged<br>journal<br>entries | <b>~</b> |       |             |      | ~         | <b>~</b> |